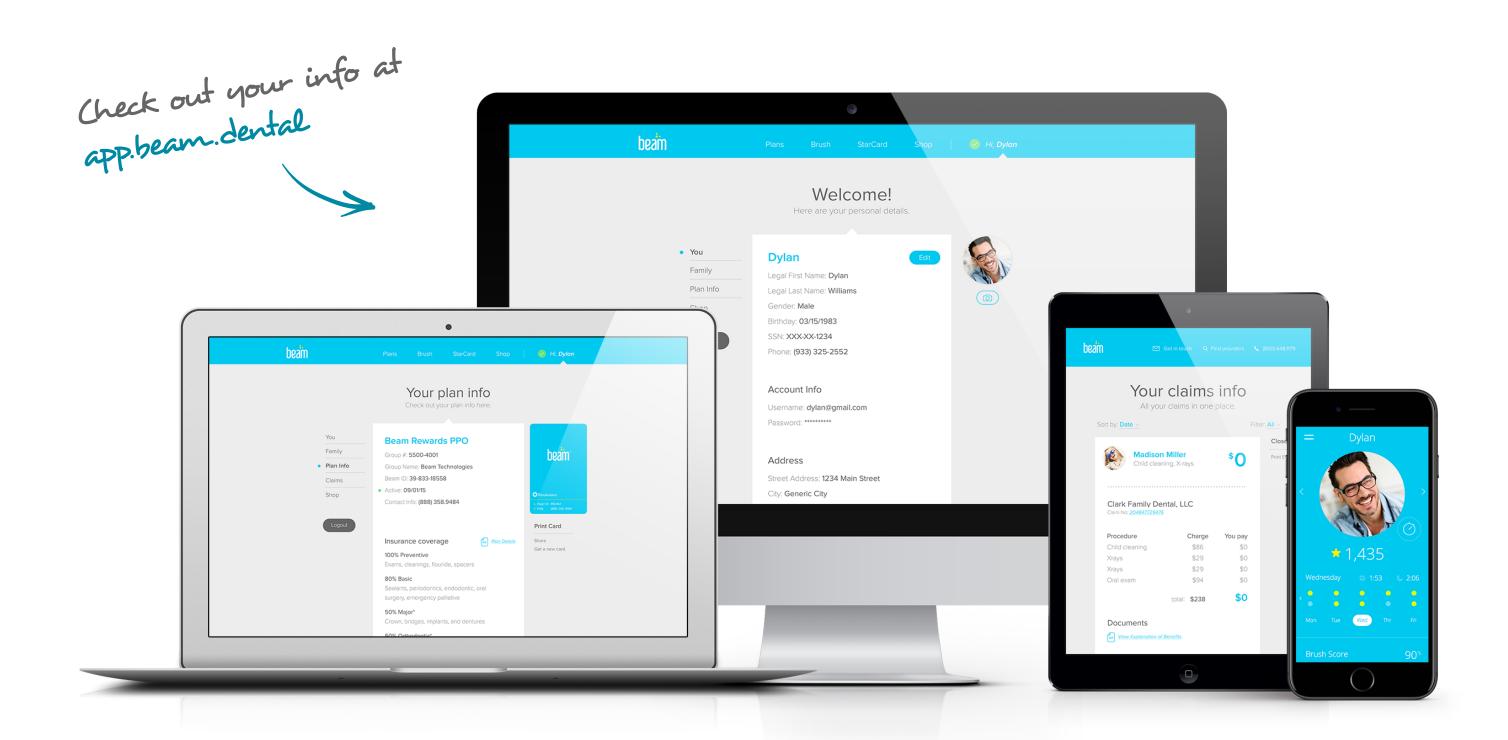

## Beam Member Portal

Your one-stop-shop for everything Beam related. View your plan details, edit family info, check claims statuses and more!

## **VIEW PLAN INFO**

- View plan details
- Get coverage limits
- See group name & number
- View Beam ID
- Check deductibles and plan maximums

## **PRINT INSURANCE CARDS**

- View and print insurance cards
- Request a new card
- Share your card digitally

## **VIEW CLAIMS DATA**

- View your family's claims history
- View each member's explanations of benefits
- And more!

Insurance products underwritten by National Guardian Life Insurance Company (NGL), marketed by Beam Insurance Services LLC, and administered by Beam Insurance Administrators LLC (Beam Dental Insurance Administrators LLC, in Texas). Beam Perks provided by Beam Perks LLC. Beam Perks can be obtained separately without the purchase of an insurance product by visiting *perks.beam.dental*. Policy form series numbers NDNGRP 04/06 or NDNGRP 2010.